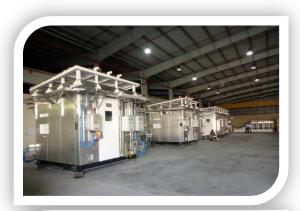

### 1. Integrated Facility Complex –Dammam 2<sup>nd</sup> Industrial City

JAL has a 15,000 SQM. manufacturing and Staging facility equipped with state of art technology equipments, that caters to following services

- Control & Protection Panel Manufacturing
- SCADA / RTU Manufacturing
- Gas Detection System Repair and Servicing
- Analytical Servicing
- Analyzer Shelter Systems Integration Facility.
- Modular Process Skids