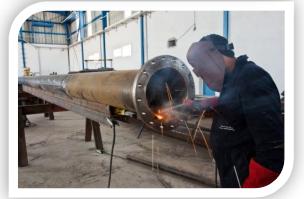

#### **Fabrication Services**

Plant Commissioning and Start up Services

**Instrument Calibration Services** 

#### 2. Workshop and Fabrication Yard – Jubail, Saudi Arabia

JAL has 10,000 SQM workshop and fabrication yard which is located at Jubail-Dammam highway with close proximity to Jubail Industrial City.

Major Facilities:

- Fabrication Workshop
- Equipment Workshop
- Electrical Workshop
- Scaffolding Shop
- Warehouse