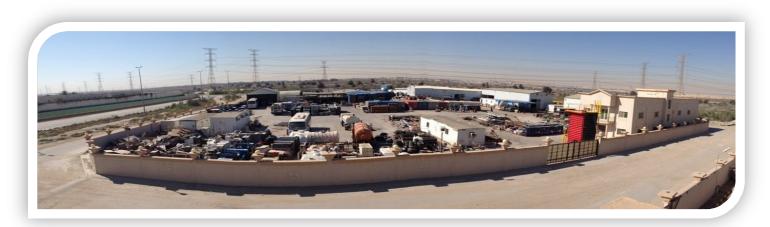

#### 2. Workshop and Fabrication Yard – Jubail, Saudi Arabia

JAL has 10,000 SQM workshop and fabrication yard which is located at Jubail-Dammam highway with close proximity to Jubail Industrial City.

Major Facilities:

- Fabrication Workshop
- Equipment Workshop
- Electrical Workshop
- Scaffolding Shop
- Warehouse